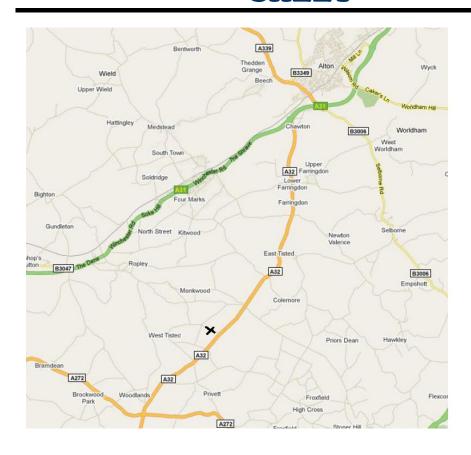

**Directions:** From the north, head towards Alton in Hampshire, either heading south out of Basingstoke or

South-West along the A31 from Farnham. Immediately after leaving Alton on the A31 turn off at

the Chawton Roundabout onto the A32. Pass through Lower Farringdon and Farringdon

Pass through East Tisted. After passing Woodside Farm on your right, travel approx 1 mile and

then turn right into Brick Kiln Lane (Nowhere near the old Brick Kiln Farm Site!!!!), turning

through a disused bridge.

After entering Brick Kiln lane the very first track on the right is the entrance and will be

signposted.

Portsmouth head northbound on the A32 after the West Meon Hut traffic lights carry on up and over the hill, about two miles after the Traffic Lights as the road levels and straightens out there

is a left hand turning, the grid of the entrance is SU677293.

GPS: Brick Kiln Lane, SO24 0HH OS MAP REF:SU 677293

Warnings: On-site: Observe the signs and directions given on-site, separate entrances and